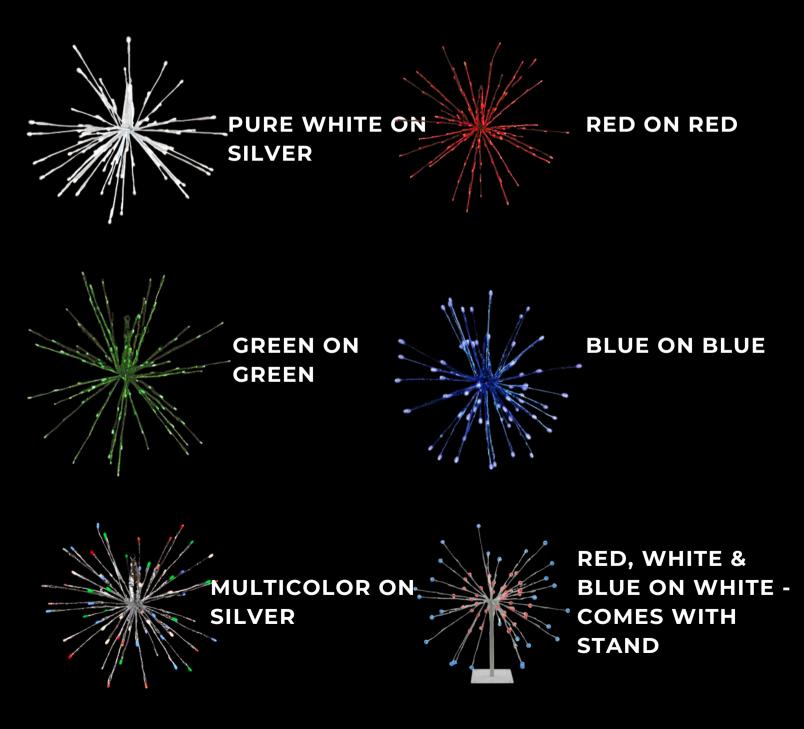

#### HANGING DECOR Shimmering Spheres

BLUE ON BLUE

With vibrant, metallic wraps, LED Shimmering Spheres are beautiful both day and night! LED lights match the wrap color on each sphere and are accented by twinkling white lights, giving the shimmering spheres an eye-catching sparkle.

MULTICOLOR

GREEN ON GREEN

PURE WHITE

RED ON RED

WARM WHITE ON SILVER

WARM WHITE ON GOLD