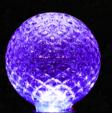

#### HANGING DECOR Shimmering Spheres

BLUE ON BLUE

With vibrant, metallic wraps, LED Shimmering Spheres are beautiful both day and night! LED lights match the wrap color on each sphere and are accented by twinkling white lights, giving the shimmering spheres an eye-catching sparkle.

MULTICOLOR

GREEN ON GREEN

PURE WHITE

RED ON RED

WARM WHITE ON SILVER

WARM WHITE ON GOLD