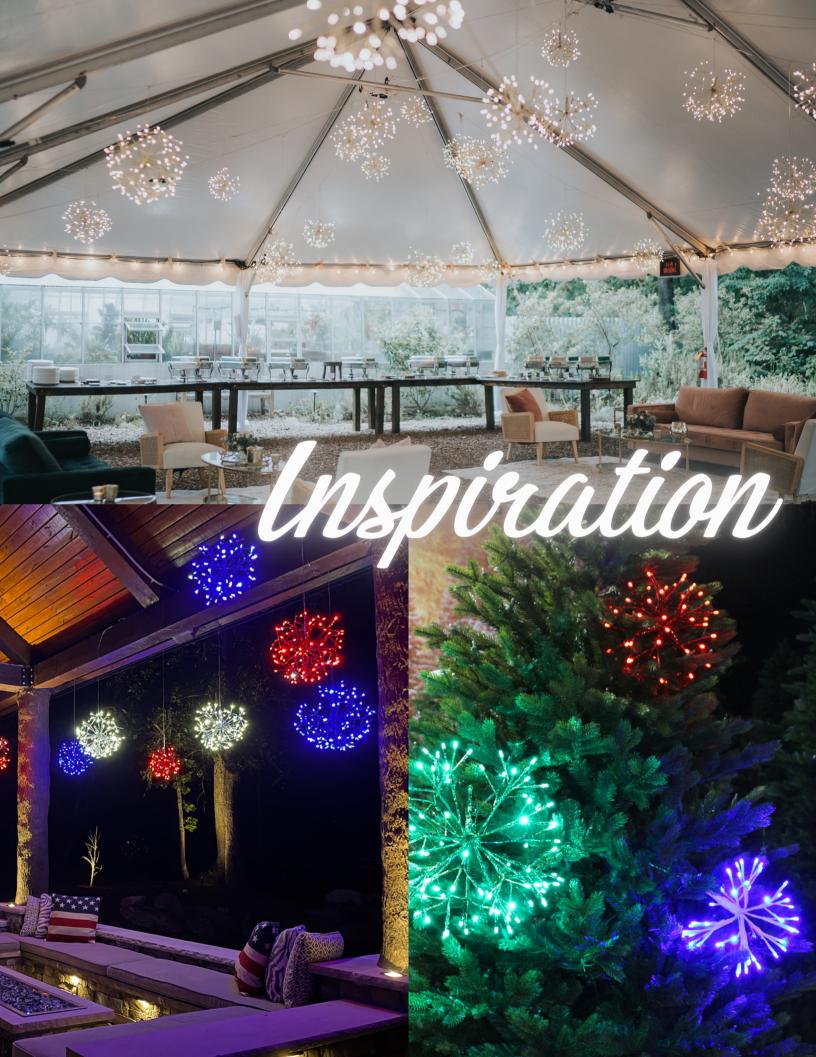

### HANGING DECOR Meteor Bursts

Each LED Meteor Burst consists of several tubes featuring LED diodes on two sides. The diodes light from the inside outwards for a burst effect. These are a perfect accent piece for entryways, trees, patios, gazebos, and more.