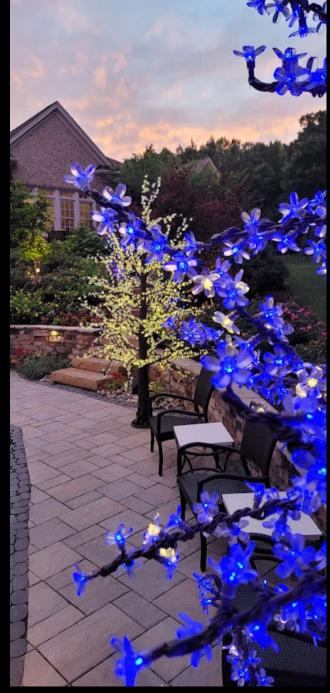

### **SPECIAL EVENTS** RGB Color-Changing Trees

Light up the facade of your home with color changing wash lights!

Colors: Red, Green, Blue, Yellow, Purple, Teal, Pure White, and Multi

Functions: Steady, Wave, Jump, Fade, Chase, Flash Out and Flash White