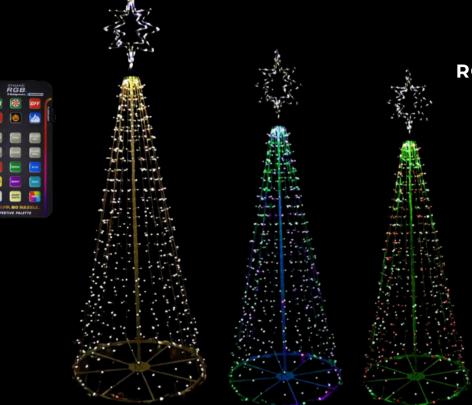

# **TREES** RGB Pop-up Trees

**RGBWW** Pop-up Trees

#### RGBWW POP-UP TREES WITH STARS

5.5' TALL

7.5' TALL

9.5' TALL

### **RGB Cone Trees**

#### RGB CONE POP-UP TREES WITH STARS

6' TALL

**8' TALL** 

10' TALL