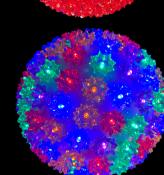

# HANGING DECOR Starlight Spheres

These brilliant orbs of light add a pop of color to trees, yards, and porches! The spheres' 5MM LED bulbs are encased within a decorative star-shaped acrylic design. Weather resistant construction allows for year-round display.

PURE WHITE

GREEN

RED

MULTI-COLOR

WARM WHITE