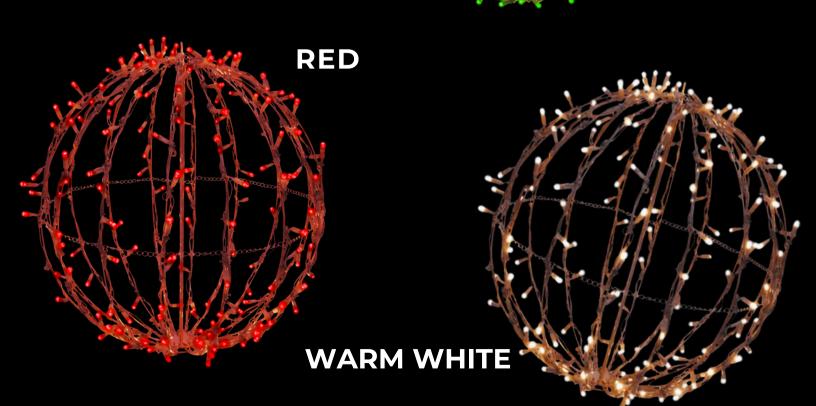

#### HANGING DECOR Shimmering Spheres

BLUE ON BLUE

With vibrant, metallic wraps, LED Shimmering Spheres are beautiful both day and night! LED lights match the wrap color on each sphere and are accented by twinkling white lights, giving the shimmering spheres an eye-catching sparkle.

MULTICOLOR

GREEN ON GREEN

PURE WHITE

RED ON RED

WARM WHITE ON SILVER

WARM WHITE ON GOLD