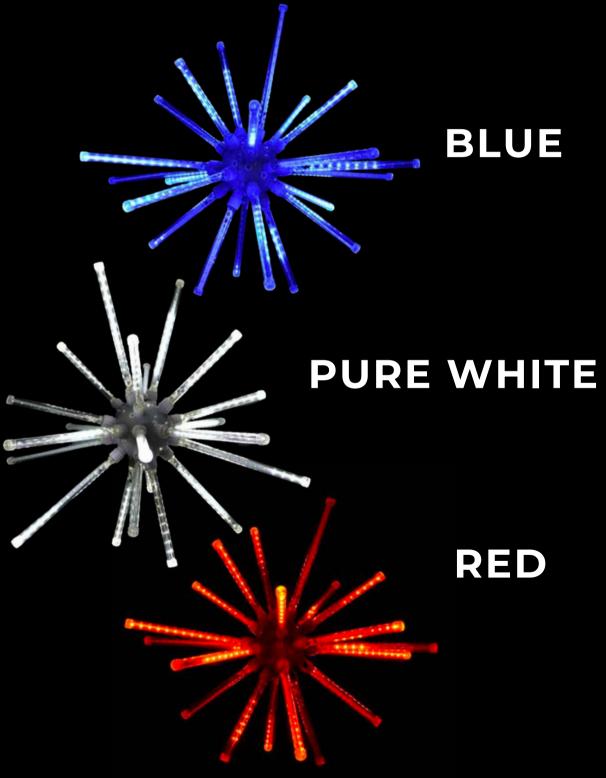

### HANGING DECOR Meteor Bursts

Each LED Meteor Burst consists of several tubes featuring LED diodes on two sides. The diodes light from the inside outwards for a burst effect. These are a perfect accent piece for entryways, trees, patios, gazebos, and more.