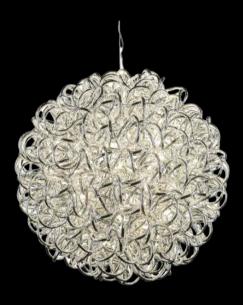

#### HANGING DECOR Spiral Orbs

Add some elegance with LED Spiral Orbs. The metal coils are intricately etched to reflect and disperse the soft glowing light from the center of the sphere. Whether you install them as permanent interior décor, as an accent for your next big event, or to illuminate your favorite outdoor space, Spiral Orbs add a warm and sophisticated touch.

SILVER SPIRAL WITH WARM WHITE LIGHTS