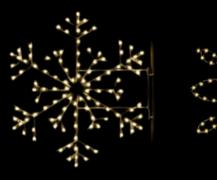

### WIRE FRAME DISPLAYS Sparkler Snowflakes

A glittering accent to enhance holiday displays. This 3D snowflake features solid metal frame construction and twinkling LED lights.