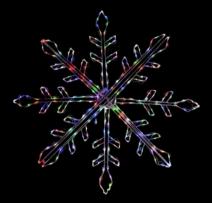

### WIRE FRAME DISPLAYS Sparkler Snowflakes

A glittering accent to enhance holiday displays. This 3D snowflake features solid metal frame construction and twinkling LED lights.