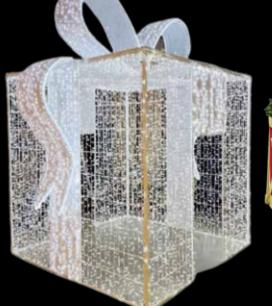

# **COMMERCIAL DECOR**

We can source your large-scale commercial décor and help create custom pieces.

3D GIFT BOX 10' H X 7.5' W'

PACKAGE STACK 9' H X 4' W

GIFT BOX 4', 6', 8, 10', 12'

ORNAMENT 4', 6', 10'

12", 18", 24", 30", 36", 48" PACKAGE

STAR 8' H X 8' W

SNOWFLAKE 4', 6', 10', 12'

**TRUMPET ANGELS 8', 10', 12'** 

CONE TREES 8', 12', 16'

ICE THRONE

WALK THRU ORNAMANT 12', 15'

ANGEL SELFIE WINGS 7.5H X 8.5 W