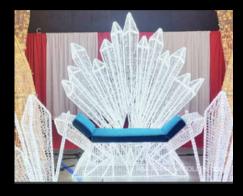

12", 18", 24", 30", 36", 48" PACKAGE

STAR 8' H X 8' W

SNOWFLAKE 4', 6', 10', 12'

**TRUMPET ANGELS 8', 10', 12'** 

CONE TREES 8', 12', 16'

ICE THRONE

WALK THRU ORNAMANT 12', 15'

ANGEL SELFIE WINGS 7.5H X 8.5 W