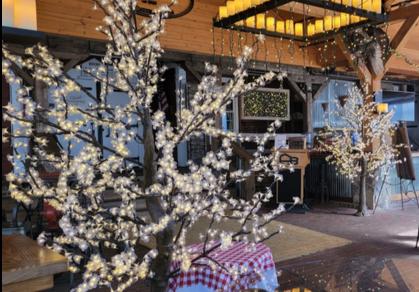

### SPECIAL EVENTS Lighted Trees

BROWN BARK AND WHITE BARK OPTIONS

WARM WHITE, PURE WHITE, AND COLOR CHANGING OPTIONS