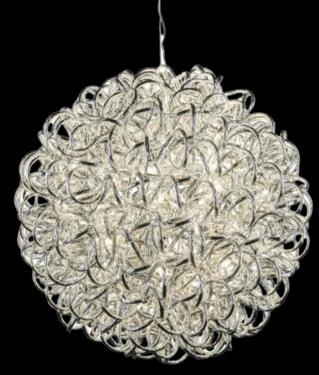

#### HANGING DECOR Spiral Orbs

Add some elegance with LED Spiral Orbs. The metal coils are intricately etched to reflect and disperse the soft glowing light from the center of the sphere. Whether you install them as permanent interior décor, as an accent for your next big event, or to illuminate your favorite outdoor space, Spiral Orbs add a warm and sophisticated touch.

SILVER SPIRAL WITH WARM WHITE LIGHTS