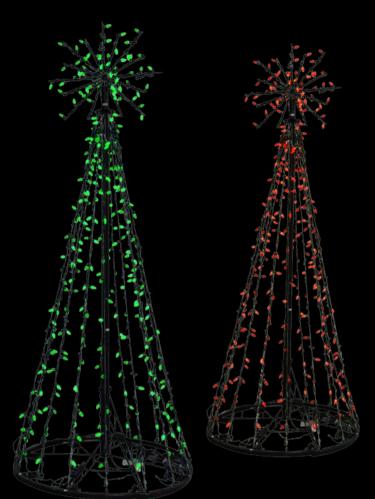

### **RGB Cone Trees**

#### RGB CONE POP-UP TREES WITH STARS

6' TALL

**8' TALL** 

10' TALL