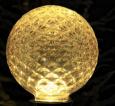

#### HANGING DECOR Shimmering Spheres

BLUE ON BLUE

With vibrant, metallic wraps, LED Shimmering Spheres are beautiful both day and night! LED lights match the wrap color on each sphere and are accented by twinkling white lights, giving the shimmering spheres an eye-catching sparkle.

MULTICOLOR

GREEN ON GREEN

PURE WHITE

RED ON RED

WARM WHITE ON SILVER

WARM WHITE ON GOLD