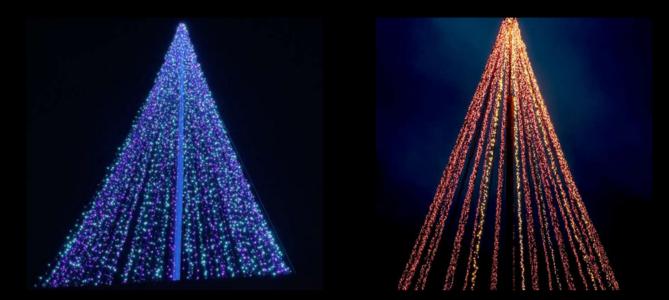

### LED Tree of Lights

Trees of Lights are a great addition to any display. These trees are offered in both 12' and 15' options. Star on top completes the overall appearance of the tree. Perfect for large yards or on top of commercial roof tops.

AVAILABLE IN RED, GREEN, BLUE, WARM WHITE AND PURE WHITE