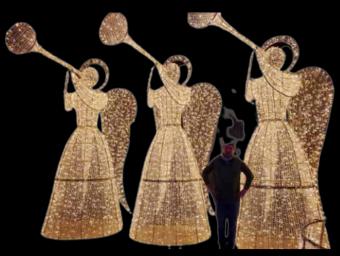

12", 18", 24", 30", 36", 48" PACKAGE

STAR 8' H X 8' W

SNOWFLAKE 4', 6', 10', 12'

**TRUMPET ANGELS 8', 10', 12'** 

CONE TREES 8', 12', 16'

ICE THRONE

WALK THRU ORNAMANT 12', 15'

ANGEL SELFIE WINGS 7.5H X 8.5 W