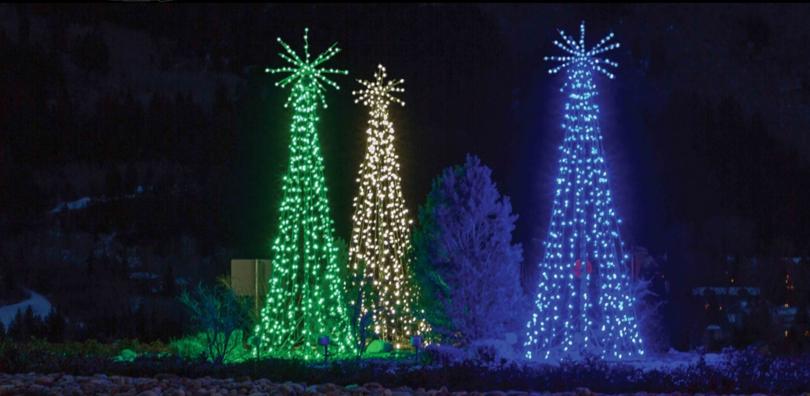

# **TREES** Commercial Tower Trees

26' TREE SHOWN

### **TOWER TREE CONSTRUCTION**

Our Tower Trees are constructed with a high-strength steel frame and lush PVC foliage. All branches are the same size to eliminate mistakes at installation. All branches are individual to create a realistic appearance.

Mini Tower Trees are designed with the same commercial-grade standards, with a smaller size steel frame and a slender look. Mini tower trees are perfect for smaller budget projects that still need a wow factor.