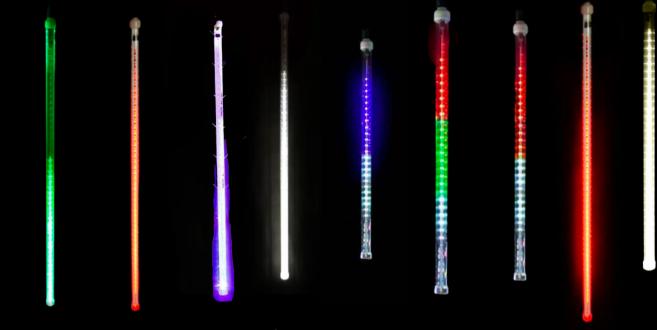

## HANGING DECOR Light Drops

Tube style LED Light Drops light in a top to bottom motion for a raindrop effect. Light Drops are an enchanting addition to any large tree.

12" Light Drops Pure White, Warm White

#### 24" Light Drops

Blue, Green, Orange, Purple, Pure White, Blue/Pure White, Red/Green/Pure White, Red, Warm White, Red/Pure White

#### 36" Light Drops

Blue, Green, Orange, Purple, Pure White, Blue/Pure White, Red/Green/Pure White, Red, Warm White, Red/Pure White