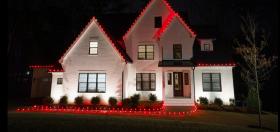

### **BULBS** LED C9 Bulbs

Traditional Christmas Bulbs for Roofline Lighting

WARM WHITE