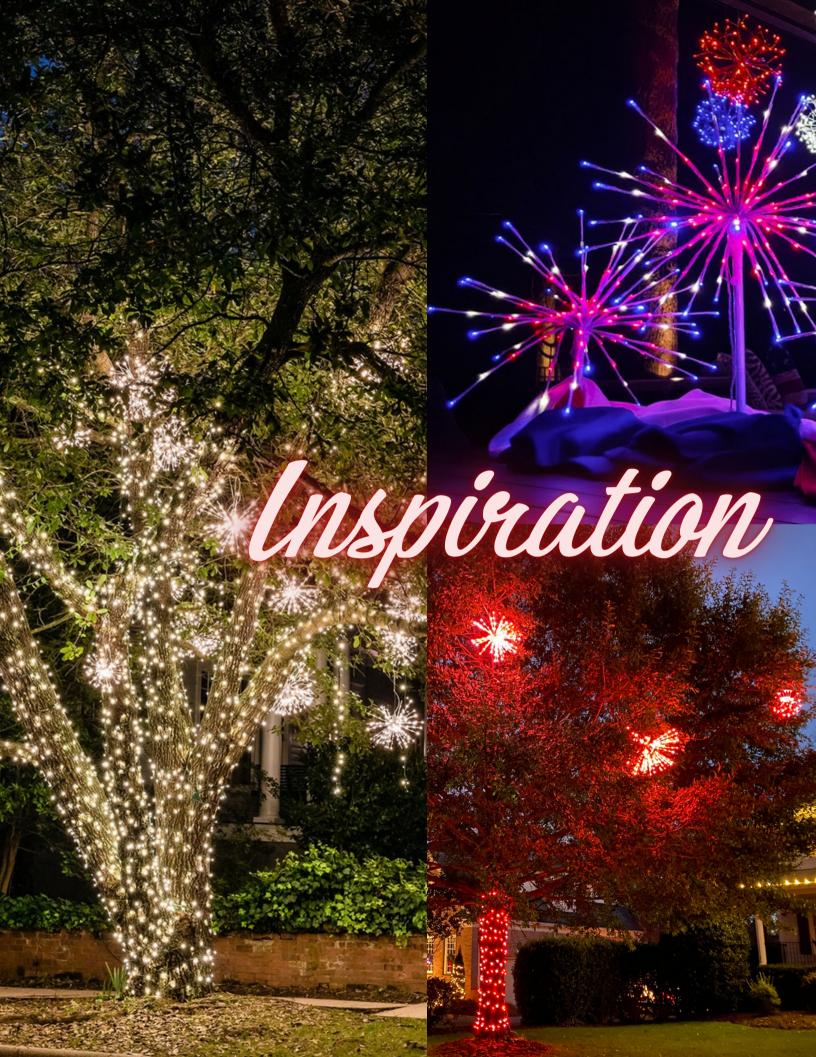

# HANGING DECOR Spritzers

Our twinkling LED Spritzers are our most popular hanging décor item. Most commonly used as an alternative to tree wrapping, Spritzers can be hung from branches and archways or staked along pathways or flower beds and more! Plus, their flexible construction allows them to collapse neatly for storage.

#### HANGING DECOR Radiant Blasts

Similar to our Spritzers but with 8 flash speed options and matching LED and wrap colors, Radiant Blasts shine like an explosion of light. For a more traditional look, a steady light function is an option as well. Most commonly used as an alternative to tree-wrapping, Radiant Blasts can be hung from branches and archways or staked along pathways or flower beds and more! Plus, their flexible construction allows them to collapse neatly for storage.

### HANGING DECOR Meteor Bursts

Each LED Meteor Burst consists of several tubes featuring LED diodes on two sides. The diodes light from the inside outwards for a burst effect. These are a perfect accent piece for entryways, trees, patios, gazebos, and more.