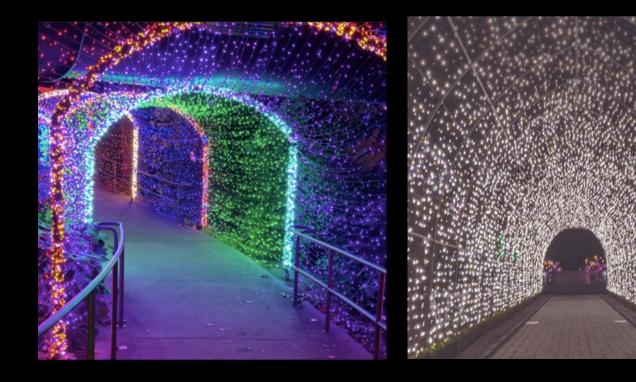

e designed with the same commercial-grade standards, with a smaller size steel frame and a slender look. Mini tower trees are perfect for smaller budget projects that still need a wow factor.

- weather and weightIdentical branches used throughout for easy assembly
- UV protected foliage
- 5-year frame warranty

### **TOWER TREES** Ornament Packages



**RED/SILVER** 



**RED/GOLD/GREEN** 

CUSTOM PACKAGES AVAILABLE



GOLD/SILVER



RED/GREEN/GOLD/ BLUE/SILVER



**BLUE/SILVER** 



SILVER/LIME/TURQUOISE



#### **BURGANDY/CHAMPAGNE**





# POLE MOUNTED DECOR



















# **CUSTOM DECOR**

### **Pole Tree Light Kits**

Build gleaming pyramids of light near lakes, over fountains or grouped in an enchanted forest with low-voltage Versaline strings.



### **Custom Tunnel Light**



### **CUSTOM DECOR DESIGN**

You can rely on our team for any custom designs and projects. From custom design to fabrication, we can handle it all!



CAD RENDERING



**DIGITAL RENDERING** 



DIGITAL RENDERING



**3D MODELING WIRE FRAME** 



# **COMMERCIAL DECOR**

We can source your large-scale commercial décor and help create custom pieces.





3D GIFT BOX 10' H X 7.5' W'

PACKAGE STACK 9' H X 4' W



GIFT BOX 4', 6', 8, 10', 12'



ORNAMENT 4', 6', 10'



12", 18", 24", 30", 36", 48" PACKAGE



STAR 8' H X 8' W

SNOWFLAKE 4', 6', 10', 12'



**TRUMPET ANGELS 8', 10', 12'** 



CONE TREES 8', 12', 16'



ICE THRONE



WALK THRU ORNAMANT 12', 15'



ANGEL SELFIE WINGS 7.5H X 8.5 W







WALKTHOUGH GIFT BOX 13' H X 10' W X 10' D

TREE BASES 30-50' TOWER TREE

### **SPECIAL EVENTS**