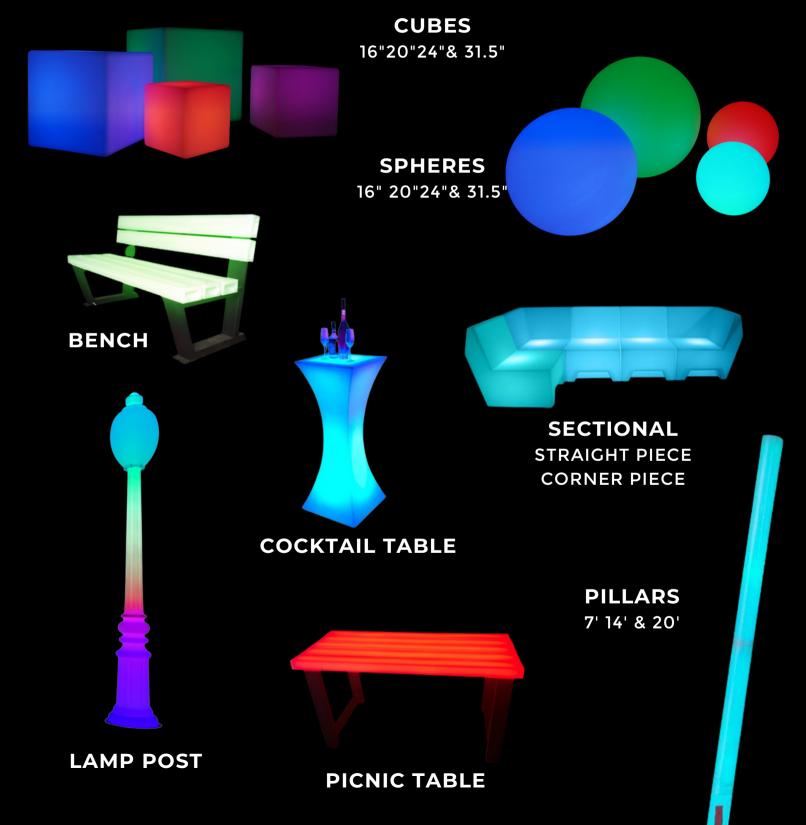

### **SPECIAL EVENTS** RGB Illumination Pieces

Illumination pieces create a fun ambiance for events! These pieces are made from Fiber Reinforced Plastic for durability, and feature adjustable brightness of light and color patterns with a simple remote. Remote and controller included.