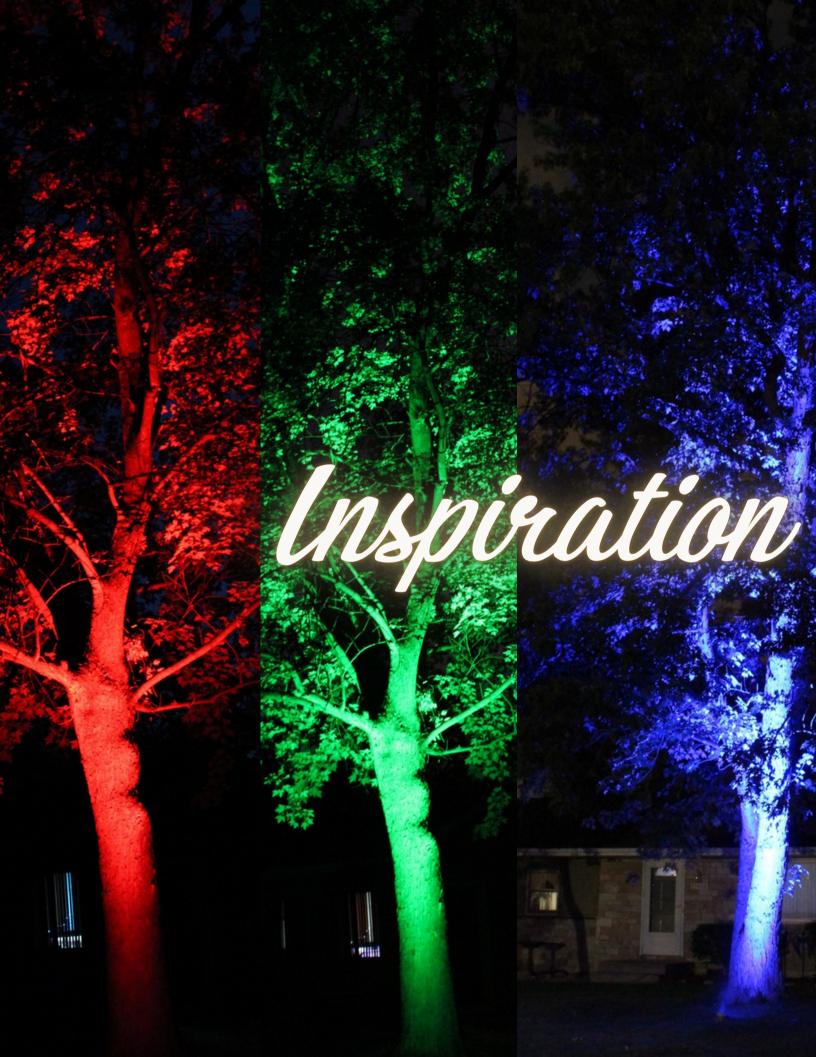

### **SPECIAL EVENTS** RGB Color-Changing Trees

Light up the facade of your home with color changing wash lights!

Colors: Red, Green, Blue, Yellow, Purple, Teal, Pure White, and Multi

Functions: Steady, Wave, Jump, Fade, Chase, Flash Out and Flash White