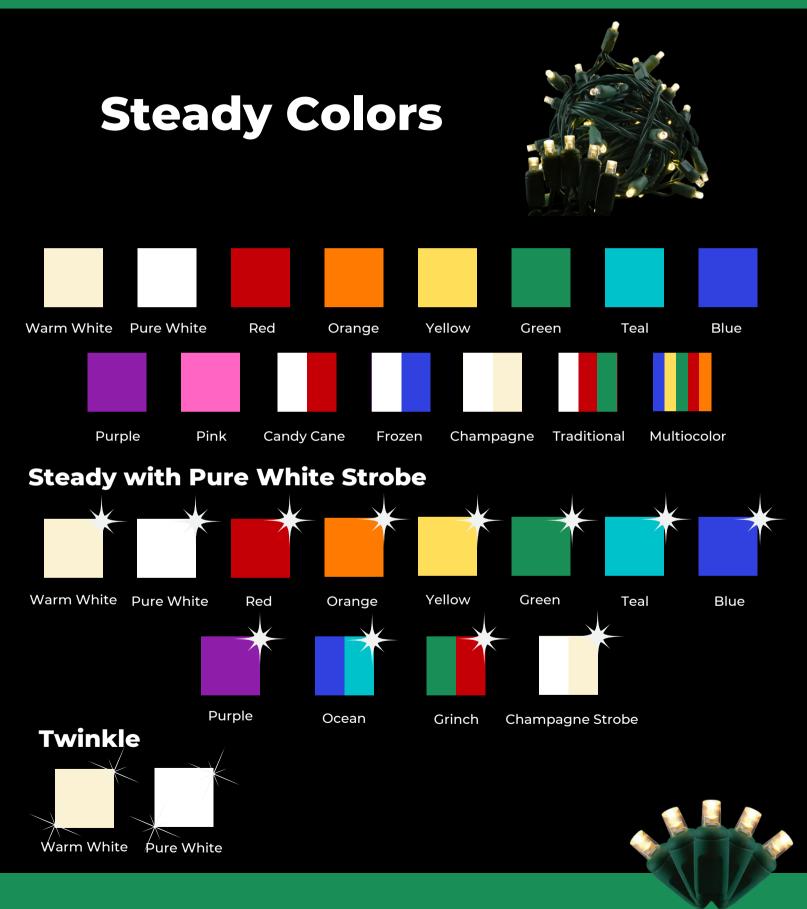

#### LED 5MM MINI LIGHTS Concave Minis Color Chart

#### **LED 5MM MINI LIGHTS** Holiday RGB Light Sets

Featuring 9 colors, 4 holiday presets & 6 motion effects, our Holiday RGB 5MM light sets create 78 different looks in one single light set!

> COLOR MODES: RED, GREEN, BLUE, GOLD, BERRY, AQUA, OPAL, WHITE (PURE OR WARM), MULTI, RED/GREEN, RED/PINK, RED/WHITE, BERRY/GOLD

> MOTION EFFECTS: STEADY, FADE, FLASH WHITE, FADE OUT, CHASE & WAVE

1 light set, 78 different modes!

- E