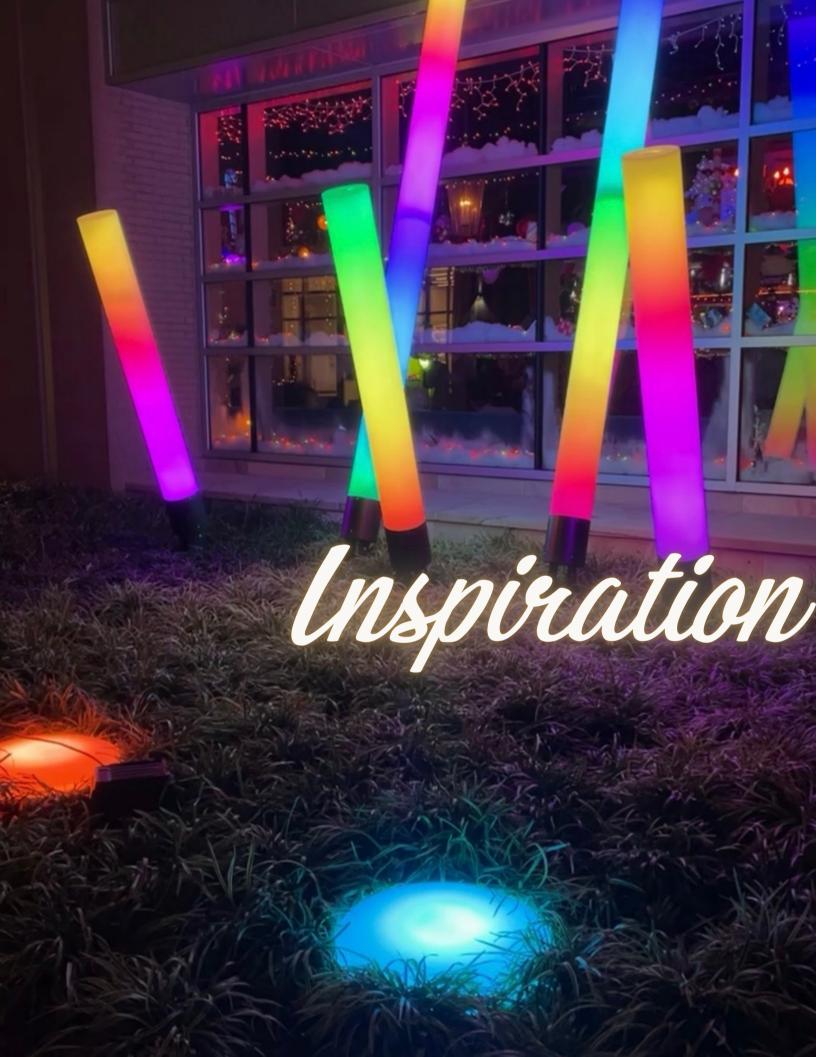

### **SPECIAL EVENTS** RGB Illumination Pieces

Illumination pieces create a fun ambiance for events! These pieces are made from Fiber Reinforced Plastic for durability, and feature adjustable brightness of light and color patterns with a simple remote. Remote and controller included.

# **SPECIAL EVENTS** RGB Color-Changing Wash Lights

**3-LED Small Washer** 5" x 6" **Projects 30 feet** 

54-LED Rectangle Washer 12.75" x 9" **Projects 50 feet** 