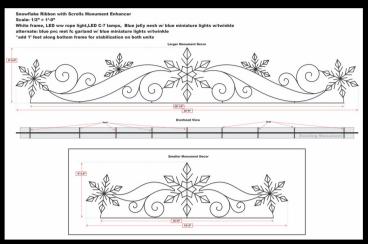

### WIRE FRAME DISPLAYS Sparkler Snowflakes

A glittering accent to enhance holiday displays. This 3D snowflake features solid metal frame construction and twinkling LED lights.