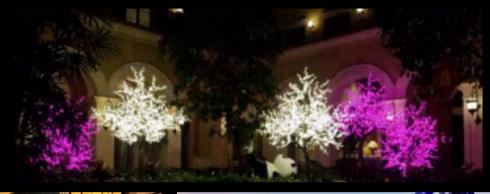

### SPECIAL EVENTS Lighted Trees

BROWN BARK AND WHITE BARK OPTIONS

WARM WHITE, PURE WHITE, AND COLOR CHANGING OPTIONS

### **SPECIAL EVENTS** RGB Color-Changing Trees

Light up the facade of your home with color changing wash lights!

Colors: Red, Green, Blue, Yellow, Purple, Teal, Pure White, and Multi

Functions: Steady, Wave, Jump, Fade, Chase, Flash Out and Flash White