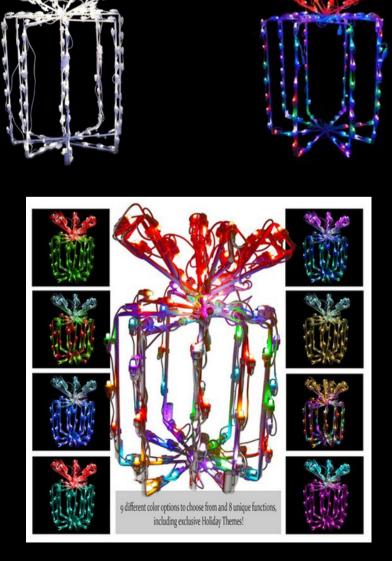

# **COMMERCIAL DECOR**

We can source your large-scale commercial décor and help create custom pieces.

3D GIFT BOX 10' H X 7.5' W'

PACKAGE STACK 9' H X 4' W

GIFT BOX 4', 6', 8, 10', 12'

ORNAMENT 4', 6', 10'

12", 18", 24", 30", 36", 48" PACKAGE

STAR 8' H X 8' W

SNOWFLAKE 4', 6', 10', 12'

**TRUMPET ANGELS 8', 10', 12'** 

CONE TREES 8', 12', 16'

ICE THRONE

WALK THRU ORNAMANT 12', 15'

ANGEL SELFIE WINGS 7.5H X 8.5 W