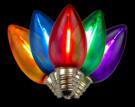

#### **BULBS** LED C7 Bulbs

A smaller version of the C9 bulb, C7s are most often used to line walkways and light large trees and shrubs.