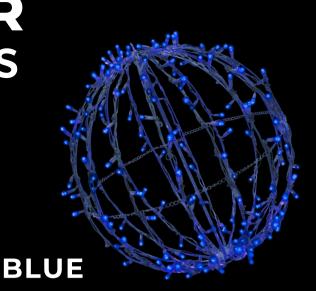

#### HANGING DECOR Shimmering Spheres

BLUE ON BLUE

With vibrant, metallic wraps, LED Shimmering Spheres are beautiful both day and night! LED lights match the wrap color on each sphere and are accented by twinkling white lights, giving the shimmering spheres an eye-catching sparkle.

MULTICOLOR

GREEN ON GREEN

PURE WHITE

RED ON RED

WARM WHITE ON SILVER

WARM WHITE ON GOLD