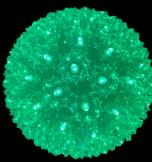

# HANGING DECOR Starlight Spheres

These brilliant orbs of light add a pop of color to trees, yards, and porches! The spheres' 5MM LED bulbs are encased within a decorative star-shaped acrylic design. Weather resistant construction allows for year-round display.

PURE WHITE

GREEN

RED

MULTI-COLOR

WARM WHITE