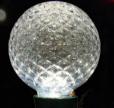

#### HANGING DECOR Shimmering Spheres

BLUE ON BLUE

With vibrant, metallic wraps, LED Shimmering Spheres are beautiful both day and night! LED lights match the wrap color on each sphere and are accented by twinkling white lights, giving the shimmering spheres an eye-catching sparkle.

MULTICOLOR

GREEN ON GREEN

PURE WHITE

RED ON RED

WARM WHITE ON SILVER

WARM WHITE ON GOLD