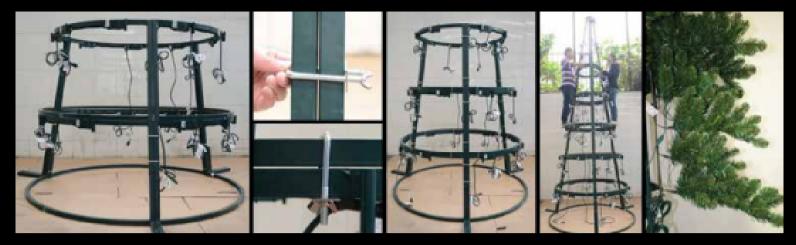

# **TREES** Commercial Tower Trees

26' TREE SHOWN

### **TOWER TREE CONSTRUCTION**

Our Tower Trees are constructed with a high-strength steel frame and lush PVC foliage. All branches are the same size to eliminate mistakes at installation. All branches are individual to create a realistic appearance.

Mini Tower Trees are designed with the same commercial-grade standards, with a smaller size steel frame and a slender look. Mini tower trees are perfect for smaller budget projects that still need a wow factor.

- weather and weightIdentical branches used throughout for easy assembly
- UV protected foliage
- 5-year frame warranty