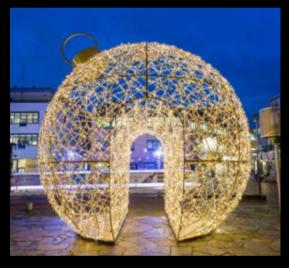

12", 18", 24", 30", 36", 48" PACKAGE

STAR 8' H X 8' W

SNOWFLAKE 4', 6', 10', 12'

**TRUMPET ANGELS 8', 10', 12'** 

CONE TREES 8', 12', 16'

ICE THRONE

WALK THRU ORNAMANT 12', 15'

ANGEL SELFIE WINGS 7.5H X 8.5 W