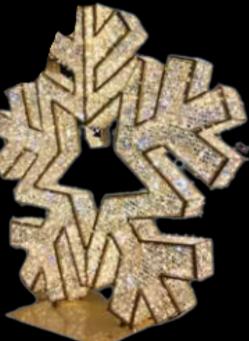

12", 18", 24", 30", 36", 48" PACKAGE

STAR 8' H X 8' W

SNOWFLAKE 4', 6', 10', 12'

**TRUMPET ANGELS 8', 10', 12'** 

CONE TREES 8', 12', 16'

ICE THRONE

WALK THRU ORNAMANT 12', 15'

ANGEL SELFIE WINGS 7.5H X 8.5 W