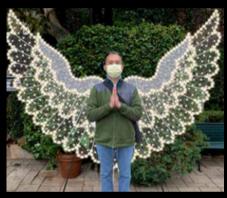

12", 18", 24", 30", 36", 48" PACKAGE

STAR 8' H X 8' W

SNOWFLAKE 4', 6', 10', 12'

**TRUMPET ANGELS 8', 10', 12'** 

CONE TREES 8', 12', 16'

ICE THRONE

WALK THRU ORNAMANT 12', 15'

ANGEL SELFIE WINGS 7.5H X 8.5 W