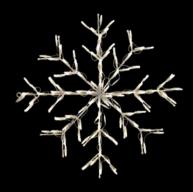

### WIRE FRAME DISPLAYS Sparkler Snowflakes

A glittering accent to enhance holiday displays. This 3D snowflake features solid metal frame construction and twinkling LED lights.