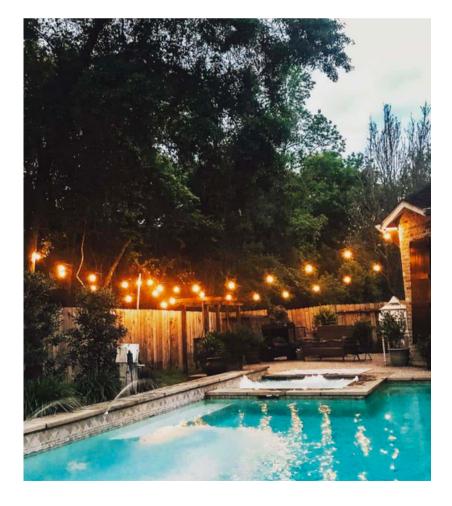

#### **PATIO** LED Edison Lighting

String Edison lights across your backyard, pool area, or even a commercial or retail space for a year-round glow. Edison bulbs add a retro chic and stylish look to any open space.