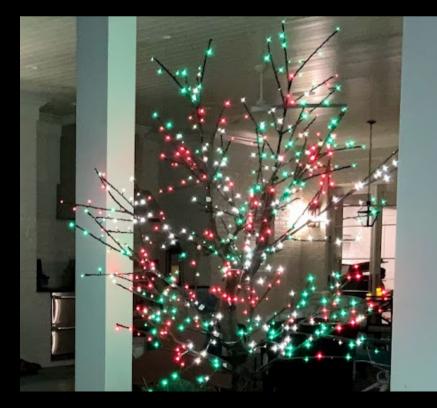

### SPECIAL EVENTS Lighted Trees

BROWN BARK AND WHITE BARK OPTIONS

WARM WHITE, PURE WHITE, AND COLOR CHANGING OPTIONS