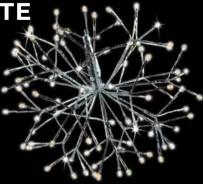

### HANGING DECOR Meteor Bursts

Each LED Meteor Burst consists of several tubes featuring LED diodes on two sides. The diodes light from the inside outwards for a burst effect. These are a perfect accent piece for entryways, trees, patios, gazebos, and more.