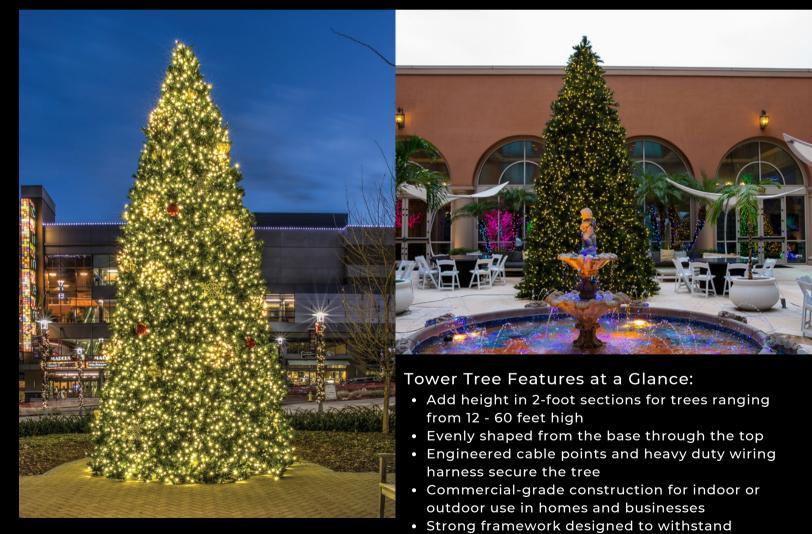

# **TREES** Commercial Tower Trees

26' TREE SHOWN

### **TOWER TREE CONSTRUCTION**

Our Tower Trees are constructed with a high-strength steel frame and lush PVC foliage. All branches are the same size to eliminate mistakes at installation. All branches are individual to create a realistic appearance.

Mini Tower Trees are designed with the same commercial-grade standards, with a smaller size steel frame and a slender look. Mini tower trees are perfect for smaller budget projects that still need a wow factor.

- weather and weightIdentical branches used throughout for easy assembly
- UV protected foliage
- 5-year frame warranty