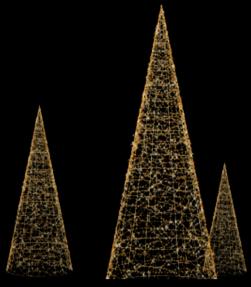

12", 18", 24", 30", 36", 48" PACKAGE

STAR 8' H X 8' W

SNOWFLAKE 4', 6', 10', 12'

**TRUMPET ANGELS 8', 10', 12'** 

CONE TREES 8', 12', 16'

ICE THRONE

WALK THRU ORNAMANT 12', 15'

ANGEL SELFIE WINGS 7.5H X 8.5 W