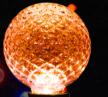

#### HANGING DECOR Shimmering Spheres

BLUE ON BLUE

With vibrant, metallic wraps, LED Shimmering Spheres are beautiful both day and night! LED lights match the wrap color on each sphere and are accented by twinkling white lights, giving the shimmering spheres an eye-catching sparkle.

MULTICOLOR

GREEN ON GREEN

PURE WHITE

RED ON RED

WARM WHITE ON SILVER

WARM WHITE ON GOLD