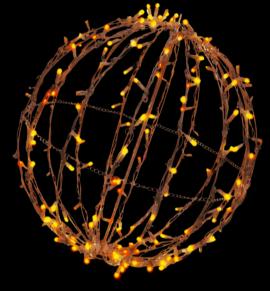

#### HANGING DECOR Shimmering Spheres

BLUE ON BLUE

With vibrant, metallic wraps, LED Shimmering Spheres are beautiful both day and night! LED lights match the wrap color on each sphere and are accented by twinkling white lights, giving the shimmering spheres an eye-catching sparkle.

MULTICOLOR

GREEN ON GREEN

PURE WHITE

RED ON RED

WARM WHITE ON SILVER

WARM WHITE ON GOLD