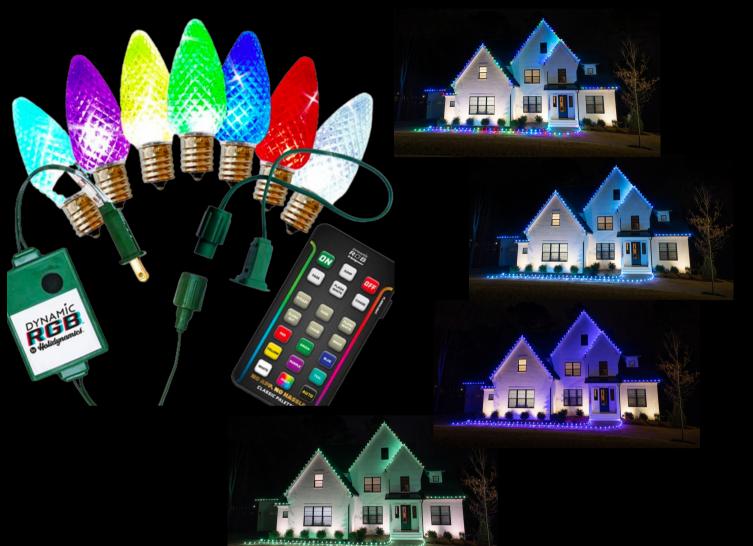

### BULBS RGB LED C9 Bulbs

Wow your neighbors with color changing roofline bulbs! Use a remote to change up your display as often as you would like!

Colors: Red, Green, Blue, Yellow, Purple, Teal, Pure White, and Multi

Light Functions: Steady, Wave, Jump, Fade, Chase, Flash Out and Flash White