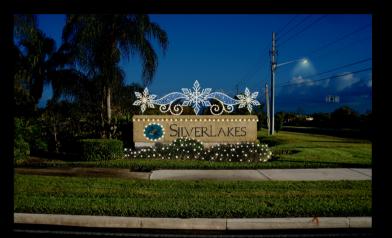

### WIRE FRAME DISPLAYS Sparkler Snowflakes

A glittering accent to enhance holiday displays. This 3D snowflake features solid metal frame construction and twinkling LED lights.