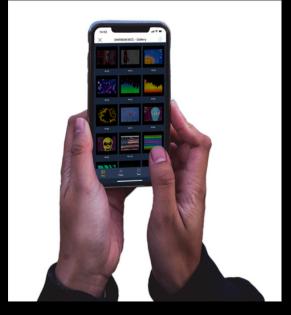

#### CUSTOMIZABLE DIGITAL CURTAIN

**CURTAIN DETAILS** 

- 10' WIDE AND 8' TALL OR 5' TALL X 4' WIDE
- CONNECTABLE (UP TO 2)
- 3200 PIXELS
- APP CONTROLLED (IPHONE & ANDROID)
- COMES WITH 76 PRESET
  SCENES
- UPLOAD IMAGES OR LOGOS FOR DISPLAY
- ADD SCROLLING TEXT
- DOODLE ART ON SCREEN
- 13' POWER SUPPLY LEAD
- 5' X 4' CURTAIN