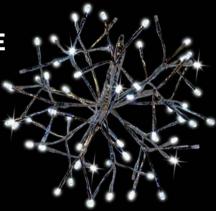

### HANGING DECOR Meteor Bursts

Each LED Meteor Burst consists of several tubes featuring LED diodes on two sides. The diodes light from the inside outwards for a burst effect. These are a perfect accent piece for entryways, trees, patios, gazebos, and more.