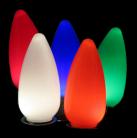

### BULBS RGB LED C9 Bulbs

Wow your neighbors with color changing roofline bulbs! Use a remote to change up your display as often as you would like!

Colors: Red, Green, Blue, Yellow, Purple, Teal, Pure White, and Multi