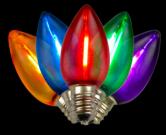

### BULBS RGB LED C9 Bulbs

Wow your neighbors with color changing roofline bulbs! Use a remote to change up your display as often as you would like!

Colors: Red, Green, Blue, Yellow, Purple, Teal, Pure White, and Multi

Light Functions: Steady, Wave, Jump, Fade, Chase, Flash Out and Flash White