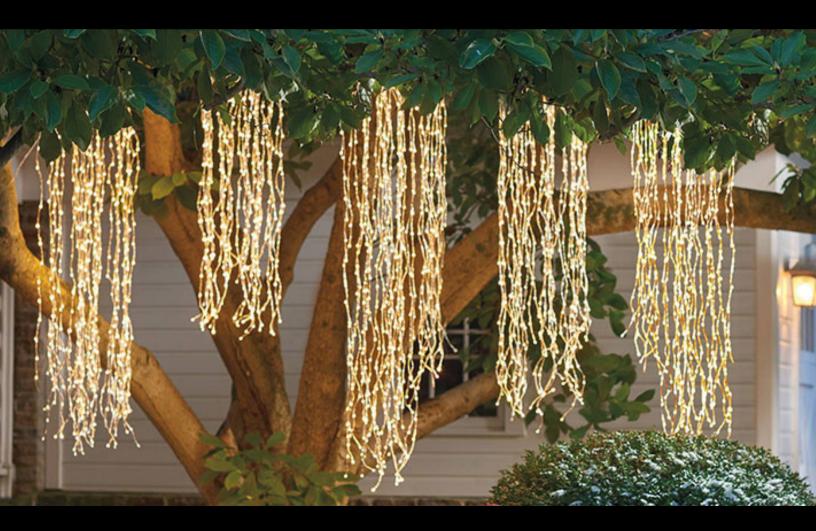

### HANGING DECOR Weeping Willow Lights

Weeping Willows are a multi-strand waterfall of lights. Silver-wrapped cascading strands are gathered at the top with a bendable stick plus a metal hook for easy hanging.

#### AVAILABLE IN WARM WHITE & PURE WHITE