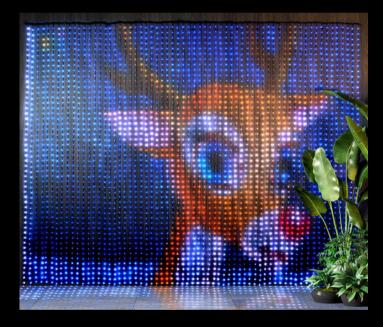

# **DIGITAL RGB CURTAIN**

#### CUSTOMIZABLE DIGITAL CURTAIN

**CURTAIN DETAILS** 

- 10' WIDE AND 8' TALL OR 5' TALL X 4' WIDE
- CONNECTABLE (UP TO 2)
- 3200 PIXELS
- APP CONTROLLED (IPHONE & ANDROID)
- COMES WITH 76 PRESET
  SCENES
- UPLOAD IMAGES OR LOGOS FOR DISPLAY
- ADD SCROLLING TEXT
- DOODLE ART ON SCREEN
- 13' POWER SUPPLY LEAD
- 5' X 4' CURTAIN

#### 8' X 10' CURTAIN