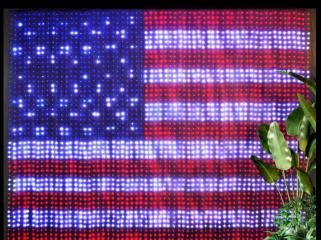

# **DIGITAL RGB CURTAIN**

#### CUSTOMIZABLE DIGITAL CURTAIN

**CURTAIN DETAILS** 

- 10' WIDE AND 8' TALL OR 5' TALL X 4' WIDE
- CONNECTABLE (UP TO 2)
- 3200 PIXELS
- APP CONTROLLED (IPHONE & ANDROID)
- COMES WITH 76 PRESET
  SCENES
- UPLOAD IMAGES OR LOGOS FOR DISPLAY
- ADD SCROLLING TEXT
- DOODLE ART ON SCREEN
- 13' POWER SUPPLY LEAD
- 5' X 4' CURTAIN

#### 8' X 10' CURTAIN