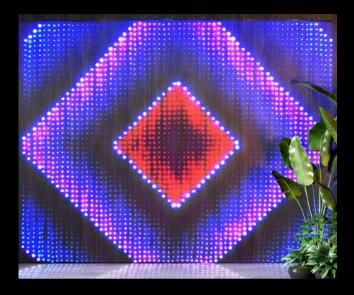

# **DIGITAL RGB CURTAIN**

#### CUSTOMIZABLE DIGITAL CURTAIN

**CURTAIN DETAILS** 

- 10' WIDE AND 8' TALL OR 5' TALL X 4' WIDE
- CONNECTABLE (UP TO 2)
- 3200 PIXELS
- APP CONTROLLED (IPHONE & ANDROID)
- COMES WITH 76 PRESET
  SCENES
- UPLOAD IMAGES OR LOGOS FOR DISPLAY
- ADD SCROLLING TEXT
- DOODLE ART ON SCREEN
- 13' POWER SUPPLY LEAD
- 5' X 4' CURTAIN

#### 8' X 10' CURTAIN