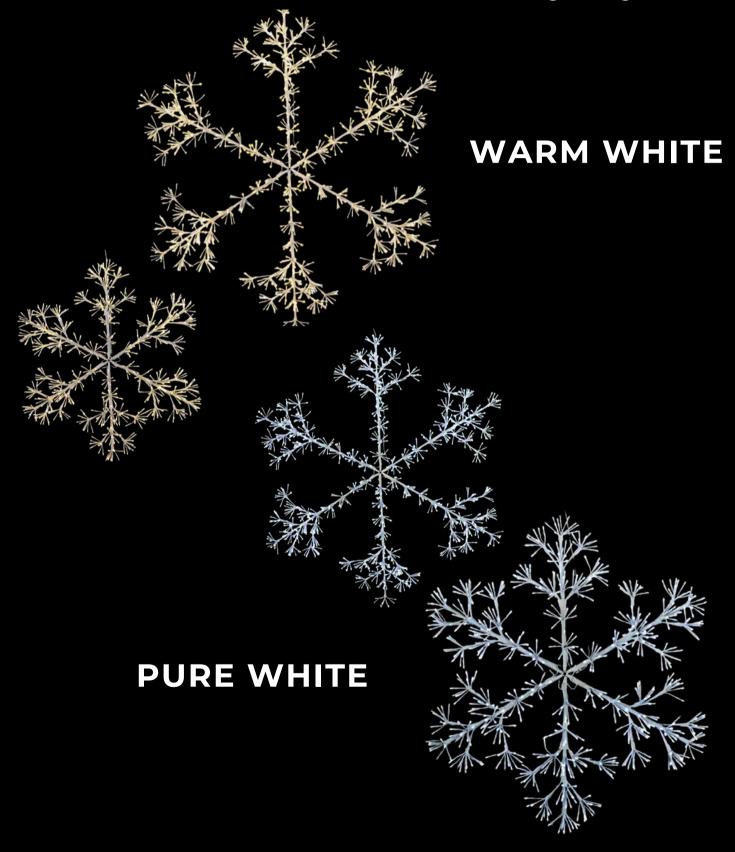

# **ROOFLINE** LED Light Links

LightLinks are a fun alternative to traditional bulbs for your roofline!

LED Blizzard Light Links Warm White

LED Snowflake Light Links Warm White

LED Ice Flurry Light Links Warm White