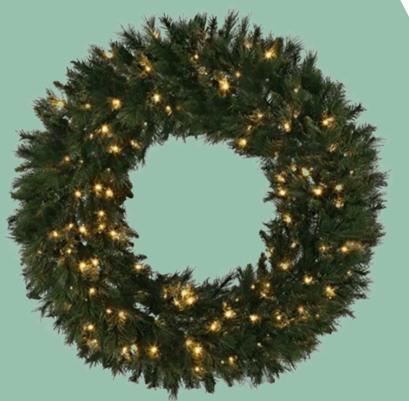

#### **FOLIAGE** Oregon Fir

The Oregon Fir series features 5MM lights and a mix of two-tone green, long needle pine tips for added dimension and a full, rich appearance.

Wreaths

Warm White LEDs

24" Wreath (Battery Operated)

24" Wreath 30" Wreath 36" Wreath 48" Wreath 60" Wreath

72" Wreath