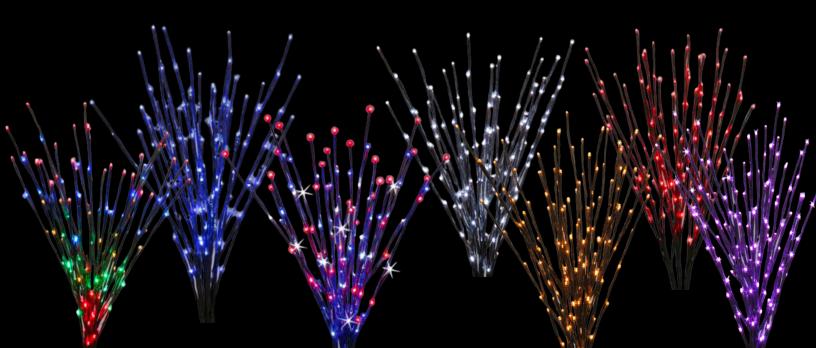

# HANGING DECOR Spritzers

Our twinkling LED Spritzers are our most popular hanging décor item. Most commonly used as an alternative to tree wrapping, Spritzers can be hung from branches and archways or staked along pathways or flower beds and more! Plus, their flexible construction allows them to collapse neatly for storage.

**16" Spritzers** 

Warm White, Pure White, Red, Green, Blue, Red/Pure White, Blue/Pure White, Orange/Purple, \*New\* Red/Blue/Pure White, \*NEW\* Pink

#### 24" Spritzers

Warm White, Pure White, Red, Green, Blue, Red/Pure White, Blue/Pure White, Orange/Purple, \*NEW\* Red/Blue/Pure White, \*NEW\* Pink

> 32" Spritzers Warm White