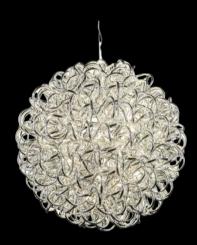

#### HANGING DECOR Spiral Orbs

Add some elegance with LED Spiral Orbs. The metal coils are intricately etched to reflect and disperse the soft glowing light from the center of the sphere. Whether you install them as permanent interior décor, as an accent for your next big event, or to illuminate your favorite outdoor space, Spiral Orbs add a warm and sophisticated touch.

SILVER SPIRAL WITH WARM WHITE LIGHTS