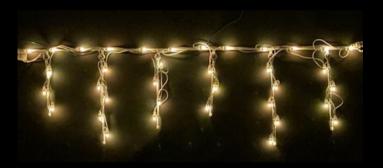

Fade, Chase, Flash Out and Flash White





#### BULBS LED G50 Bulbs

Suspend G50 string lights to your screen porch or patio to add a permanent warmth to your space. Use colorful G50s to add fun and whimsy to a party or add warm white G50s to a tent or venue for an elegant glow.

BLUE



ORANGE

00000





GREEN



PURE WHITE





WARM WHITE







#### **PATIO** LED Edison Lighting





String Edison lights across your backyard, pool area, or even a commercial or retail space for a year-round glow. Edison bulbs add a retro chic and stylish look to any open space.

# **ROOFLINE** LED Light Links

LightLinks are a fun alternative to traditional bulbs for your roofline!



LED Blizzard Light Links Warm White



LED Snowflake Light Links Warm White



LED Ice Flurry Light Links Warm White



LED Icicle Light Links Warm White





#### LED 5MM MINI LIGHTS Concave Minis Color Chart



#### **LED 5MM MINI LIGHTS** Holiday RGB Light Sets

Featuring 9 colors, 4 holiday presets & 6 motion effects, our Holiday RGB 5MM light sets create 78 different looks in one single light set!

> COLOR MODES: RED, GREEN, BLUE, GOLD, BERRY, AQUA, OPAL, WHITE (PURE OR WARM), MULTI, RED/GREEN, RED/PINK, RED/WHITE, BERRY/GOLD

> MOTION EFFECTS: STEADY, FADE, FLASH WHITE, FADE OUT, CHASE & WAVE

1 light set, 78 different modes!



- E

#### **LED 5MM MINI LIGHTS** Dynamic RGB Light Sets

Featuring 8 colors, 4 holiday presets & 6 motion effects, our Dynamic RGB 5MM light sets create 58 different looks in one single light set!

> COLOR MODES: RED, GREEN, BLUE, WHITE (PURE OR WARM), YELLOW, PURPLE, TEAL,