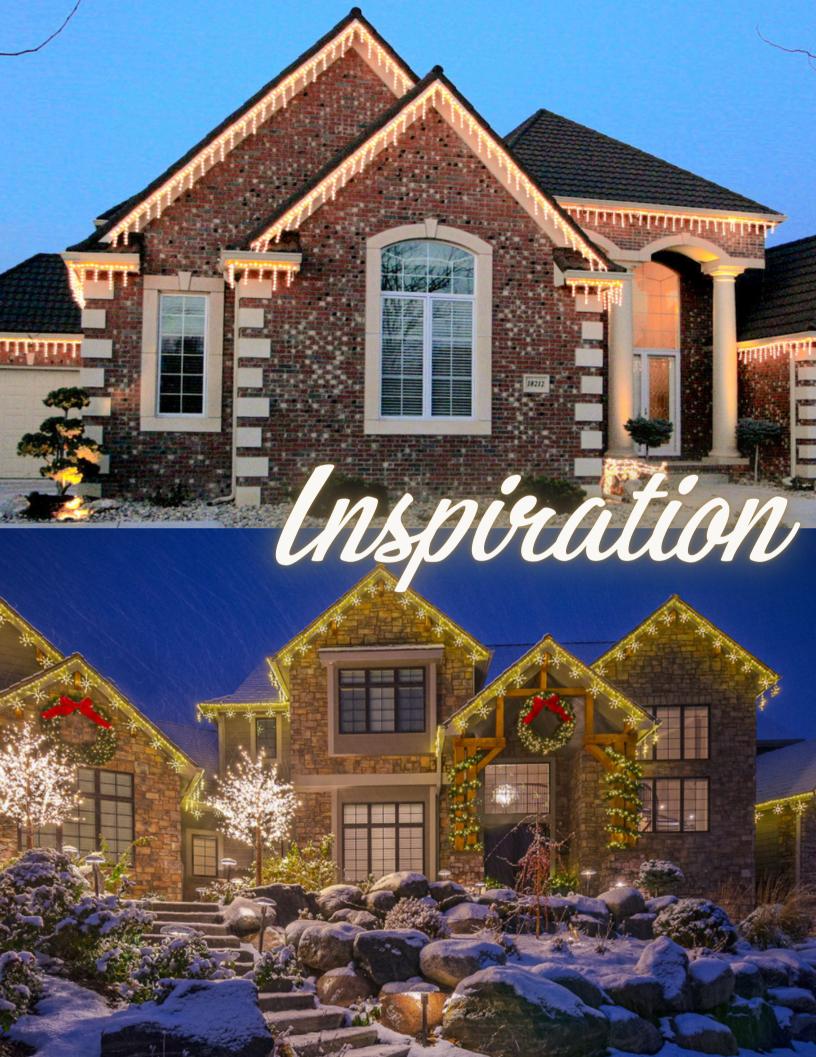

### **BULBS** LED C9 Bulbs

Traditional Christmas Bulbs for Roofline Lighting

WARM WHITE

#### **BULBS** LED C7 Bulbs

A smaller version of the C9 bulb, C7s are most often used to line walkways and light large trees and shrubs.