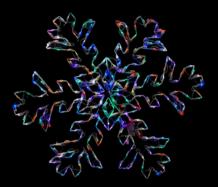

### WIRE FRAME DISPLAYS Sparkler Snowflakes

A glittering accent to enhance holiday displays. This 3D snowflake features solid metal frame construction and twinkling LED lights.