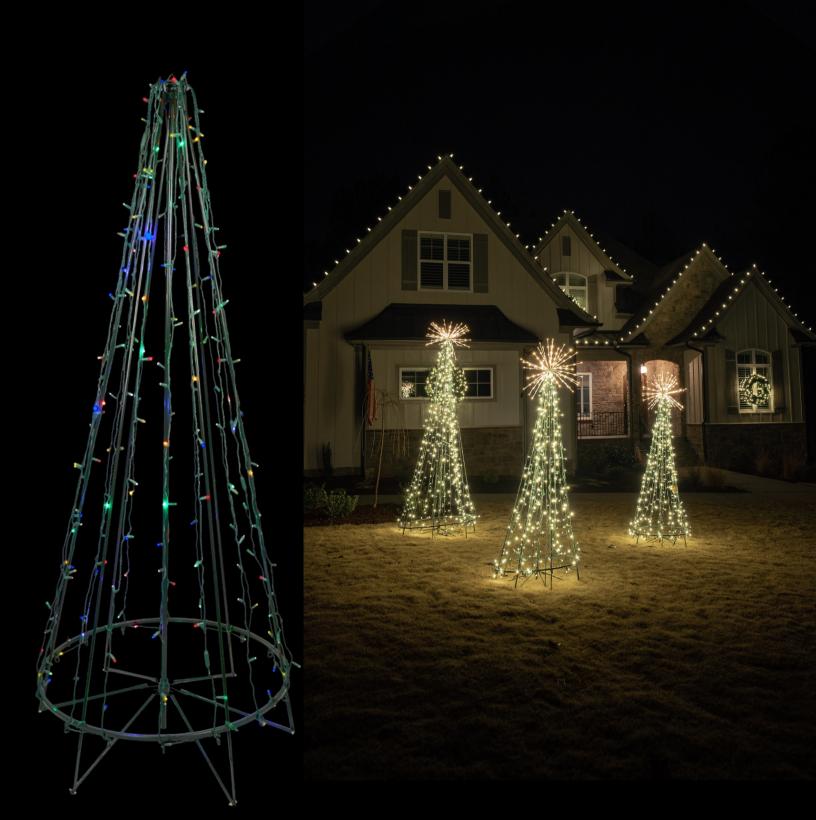

### **TREES** Tree of Lights

### LED Tree of Lights

Trees of Lights are a great addition to any display. These trees are offered in both 12' and 15' options. Star on top completes the overall appearance of the tree. Perfect for large yards or on top of commercial roof tops.

AVAILABLE IN RED, GREEN, BLUE, WARM WHITE AND PURE WHITE