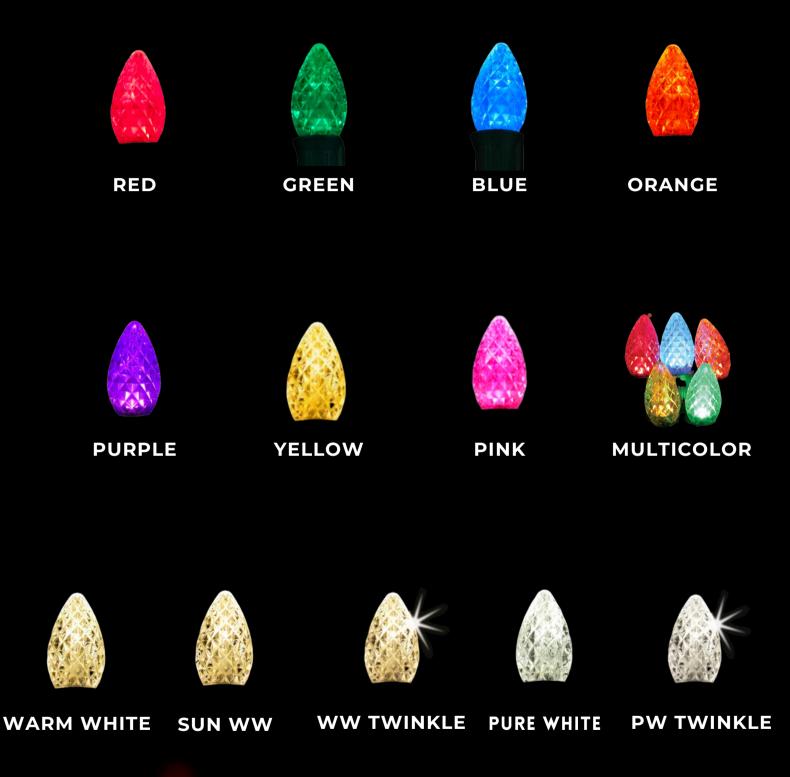

### **BULBS** LED C9 Bulbs

Traditional Christmas Bulbs for Roofline Lighting

WARM WHITE

#### SUN WW

#### SUN WW TWINKLE PURE WHITE

PURE