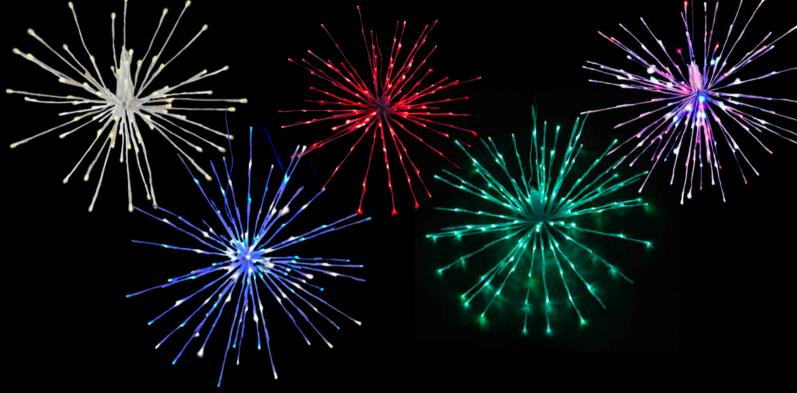

### **SPECIAL EVENTS** RGB Illumination Pieces

Illumination pieces create a fun ambiance for events! These pieces are made from Fiber Reinforced Plastic for durability, and feature adjustable brightness of light and color patterns with a simple remote. Remote and controller included.

### **SPECIAL EVENTS** RGB Color-Changing Trees

Light up the facade of your home with color changing wash lights!

Colors: Red, Green, Blue, Yellow, Purple, Teal, Pure White, and Multi

Functions: Steady, Wave, Jump, Fade, Chase, Flash Out and Flash White