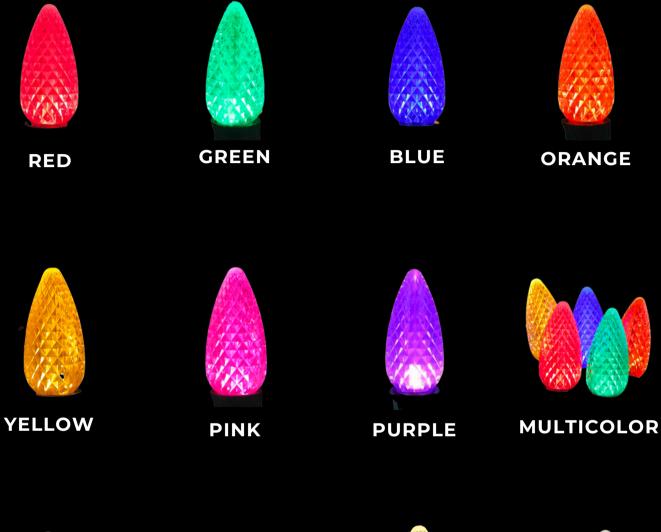

& COMMERCIAL WINDOW CLEANING SERVICES FOR THE UPPER CUMBERLAND AREA INCLUDING COOKEVILLE, CROSSVILLE, FAIRFIELD GLADE, JAMESTOWN, LAKE TANSI, LIVINGSTON, MONTEREY, SPARTA, ROCKWOOD, HARRIMAN & KINGSTON.

OUR WELL-TRAINED PROFESSIONAL WINDOW CLEANERS & CERTIFIED PRESSURE/SOFTWASHING TECHNICIANS CAN HANDLE MANY DIFFERENT TYPES OF WINDOWS AND BUILDINGS. OUR EXPERIENCED WINDOW CLEANERS & CERTIFIED PRESSURE/SOFTWASHING TECHNICIANS ARE ABLE TO HANDLE HOMES AND BUILDINGS UP TO FIVE STORIES WITHOUT USING A LADDER. WE KEEP YOUR WINDOWS, HOME OR BUSINESS 'SHININ AND SAVE YOU MONEY, TIME AND FRUSTRATION. SCREEN REPAIR IS ALSO ONE OF THE MANY SERVICES THAT WE PROVIDE.

CALL OR VISIT OUR WEBSITE TODAY FOR A FREE ESTIMATE!

### **BULBS** LED C9 Bulbs

Traditional Christmas Bulbs for Roofline Lighting





WARM WHITE



#### SUN WW





#### SUN WW TWINKLE PURE WHITE

PURE

#### **BULBS** LED C7 Bulbs

A smaller version of the C9 bulb, C7s are most often used to line walkways and light large trees and shrubs.



### **BULBS** LED Specialty Bulbs







TRANSPARENT, SMOOTH MULTICOLOR C9



TRANSPARENT, SMOOTH MULTICOLOR C7



**PURE WHITE STROBE** 



G30 BULB



TRANSPARENT, SMOOTH WARM WHITE C9



TRANSPARENT, SMOOTH WARM WHITE C7



TRANSPARENT, SMOOTH PURE WHITE C9

### BULBS RGB LED C9 Bulbs







Wow your neighbors with color changing roofline bulbs! Use a remote to change up your display as often as you would like!

Colors: Red, Green, Blue, Yellow, Purple, Teal, Pure White, and Multi

Light Functions: Steady, Wave, Jump, Fade, Chase, Flash Out and Flash White





#### BULBS LED