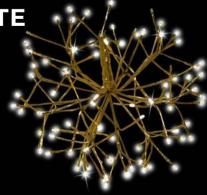

### HANGING DECOR Meteor Bursts

Each LED Meteor Burst consists of several tubes featuring LED diodes on two sides. The diodes light from the inside outwards for a burst effect. These are a perfect accent piece for entryways, trees, patios, gazebos, and more.