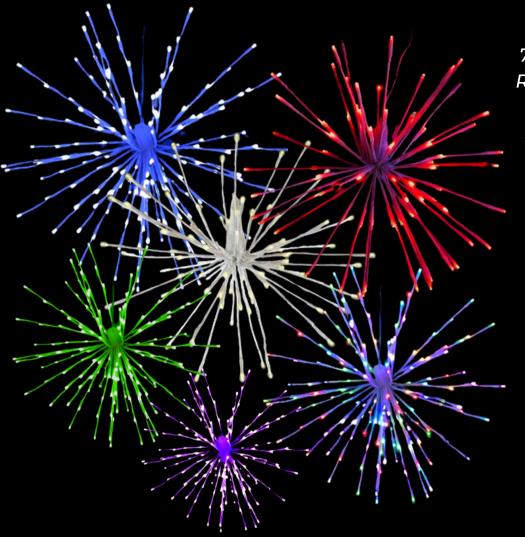

### **SPECIAL EVENTS** RGB Illumination Pieces

Illumination pieces create a fun ambiance for events! These pieces are made from Fiber Reinforced Plastic for durability, and feature adjustable brightness of light and color patterns with a simple remote. Remote and controller included.

### **SPECIAL EVENTS** RGB Color-Changing Trees

Light up the facade of your home with color changing wash lights!

Colors: Red, Green, Blue, Yellow, Purple, Teal, Pure White, and Multi

Functions: Steady, Wave, Jump, Fade, Chase, Flash Out and Flash White