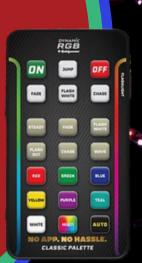

#### **LED 5MM MINI LIGHTS** Dynamic RGB Light Sets

Featuring 8 colors, 4 holiday presets & 6 motion effects, our Dynamic RGB 5MM light sets create 58 different looks in one single light set!

> COLOR MODES: RED, GREEN, BLUE, WHITE (PURE OR WARM), YELLOW, PURPLE, TEAL, MULTI, RED/WHITE, RED/GREEN, YELLOW/PURPLE, BLUE/WHITE

MOTION EFFECTS: STEADY, FADE, FLASH WHITE, FLASH OUT, CHASE & WAVE

1 light set, 58 different modes!

CHANGE UP YOUR DISPLAY NIGHTLY AT THE PRESS OF A BUTTON!