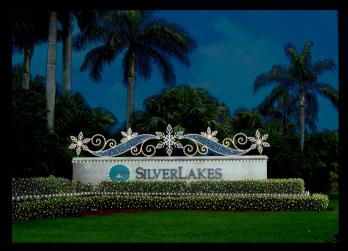

### WIRE FRAME DISPLAYS Sparkler Snowflakes

A glittering accent to enhance holiday displays. This 3D snowflake features solid metal frame construction and twinkling LED lights.