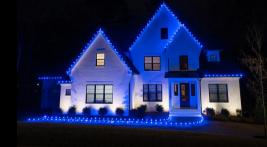

### BULBS RGB LED C9 Bulbs

Wow your neighbors with color changing roofline bulbs! Use a remote to change up your display as often as you would like!

Colors: Red, Green, Blue, Yellow, Purple, Teal, Pure White, and Multi